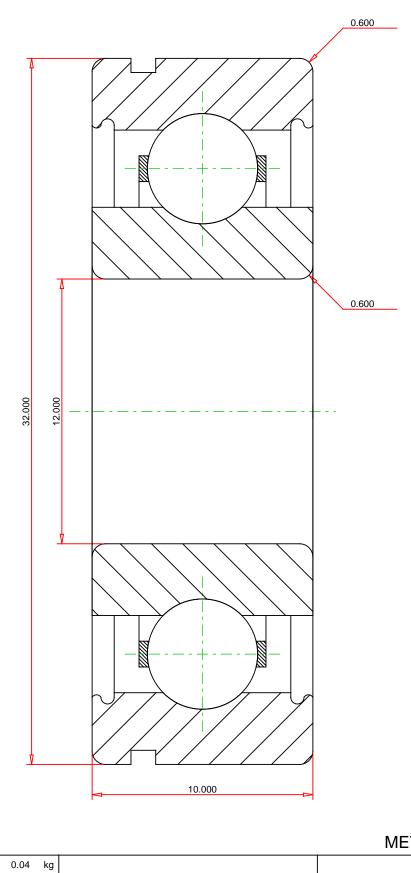

## <u>Specifications</u> | <u>Dimensions</u> | <u>Basic Load Ratings</u> | <u>Factors</u>

| Specifications – |              |               |  |
|------------------|--------------|---------------|--|
|                  | Clearance    | C3            |  |
|                  | Bore Size d  | 12.000 mm     |  |
|                  | Features     | O.D. Groove   |  |
|                  | Bearing Type | Standard DGBB |  |
|                  | Weight       | 0.040 Kg      |  |

| Dim | nensions            |           | - |
|-----|---------------------|-----------|---|
|     | Outside Diameter D  | 32.000 mm |   |
|     | utside Ring Width B | 10.000 mm |   |

| Radius Rs min | 0.600 mm |
|---------------|----------|
|---------------|----------|

| Cr - Dynamic Load Rating 6.8 kN  C0r - Static Load Rating 3 kN | Ba | sic Load Ratings         | -      |
|----------------------------------------------------------------|----|--------------------------|--------|
| COr - Static Load Rating 3 kN                                  |    | Cr - Dynamic Load Rating | 6.8 kN |
|                                                                |    | C0r - Static Load Rating | 3 kN   |